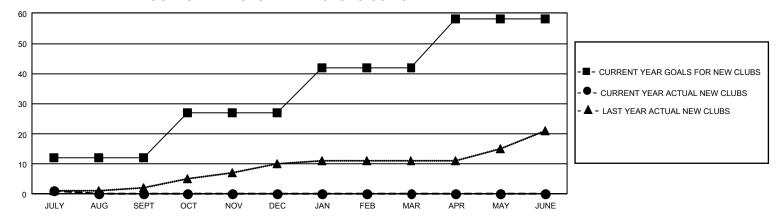

## GMT Constitutional Area 3, Group C

REPORT DOES NOT INCLUDE CLUBS IN UNDISTRICTED AREAS.

| Clubs         |               |             |               | Members               |                         |                         |                                                    |
|---------------|---------------|-------------|---------------|-----------------------|-------------------------|-------------------------|----------------------------------------------------|
|               | RESULTS FOR   | R 2023-2024 |               | RESULTS FOR 2023-2024 |                         |                         |                                                    |
| QUARTER       | NEW CLUB GOAL | NEW CLUBS   | DROPPED CLUBS | QUARTER MEN           | MBER GROWTH NET<br>GOAL | MEMBER GROWTH<br>ACTUAL | DROPPED MEMBERS<br>ACTUAL (including<br>transfers) |
| JULY/AUG/SEPT | 36            | 1           | 4             | JULY/AUG/SEPT         | 410                     | 304                     | 129                                                |
| OCT/NOV/DEC   | 45            | 0           | 0             | OCT/NOV/DEC           | 463                     | 0                       | 0                                                  |
| JAN/FEB/MAR   | 45            | 0           | 0             | JAN/FEB/MAR           | 336                     | 0                       | 0                                                  |
| APR/MAY/JUNE  | 48            | 0           | 0             | APR/MAY/JUNE          | 332                     | 0                       | 0                                                  |

## GOALS AND ACTUAL NEW CLUBS CUMULATIVE