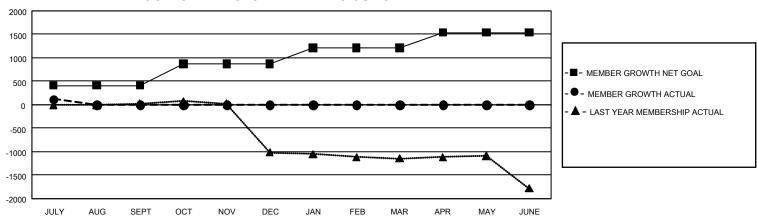

## GMT Constitutional Area 3, Group C

REPORT DOES NOT INCLUDE CLUBS IN UNDISTRICTED AREAS.

| Clubs         |               |             |               | Members               |                         |                         |                                                    |
|---------------|---------------|-------------|---------------|-----------------------|-------------------------|-------------------------|----------------------------------------------------|
|               | RESULTS FOR   | R 2023-2024 |               | RESULTS FOR 2023-2024 |                         |                         |                                                    |
| QUARTER       | NEW CLUB GOAL | NEW CLUBS   | DROPPED CLUBS | QUARTER MEN           | MBER GROWTH NET<br>GOAL | MEMBER GROWTH<br>ACTUAL | DROPPED MEMBERS<br>ACTUAL (including<br>transfers) |
| JULY/AUG/SEPT | 36            | 1           | 4             | JULY/AUG/SEPT         | 410                     | 304                     | 129                                                |
| OCT/NOV/DEC   | 45            | 0           | 0             | OCT/NOV/DEC           | 463                     | 0                       | 0                                                  |
| JAN/FEB/MAR   | 45            | 0           | 0             | JAN/FEB/MAR           | 336                     | 0                       | 0                                                  |
| APR/MAY/JUNE  | 48            | 0           | 0             | APR/MAY/JUNE          | 332                     | 0                       | 0                                                  |

## GOALS AND ACTUAL MEMBERS CUMULATIVE

| DROPPED CLUBS: 4 |     | 98 CLUBS OF 785 ADDED 1 OR<br>MORE NEW MEMBERS | GENDER DISTRIBUTION                 |                |  |
|------------------|-----|------------------------------------------------|-------------------------------------|----------------|--|
|                  |     |                                                | MALE                                | 8,028 (49.15%) |  |
|                  |     |                                                | FEMALE                              | 8,299 (50.81%) |  |
| DROPPED MEMBERS  |     |                                                | NON BINARY                          | 0 (0.00%)      |  |
| DECEASED         | 10  |                                                | PREFER NOT TO ANSWER                | 6 (0.04%)      |  |
| CLUB CANCELLED   | 0   |                                                | TOTAL FAMILY UNIT MEMBERS 6,72      |                |  |
| OTHER            | 119 | CLICK HERE FOR                                 | 1,7-1                               |                |  |
| TOTAL            | 129 | CUMULATIVE MEMBERSHIP DATA                     | FAMILY MEMBERS PAYING HALF DUES 4,0 |                |  |